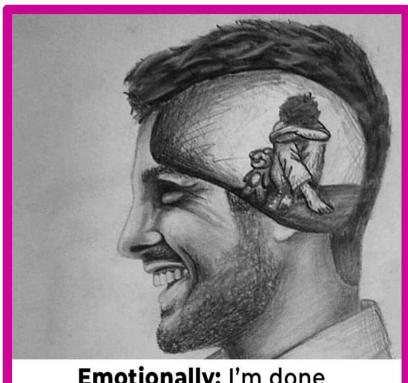

# Depression

Emotionally: I'm done Mentally: I'm drained Spiritually: I feel dead

Physically: I smile

### The description of the condition is:

"Persistently sad and unhappy for a long period of time which affects your day to day life"