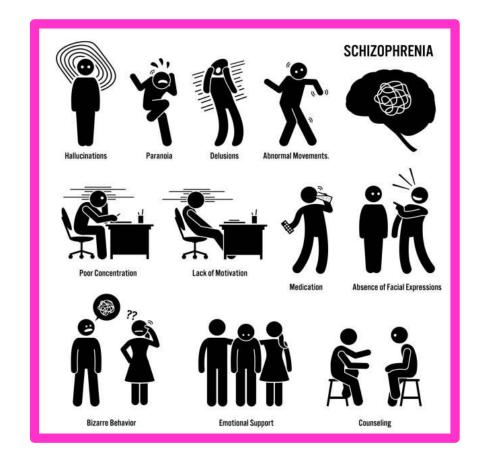

# Schizophrenia

### The description of the condition is:

"types of psychosis, not always able to distinguish their own thoughts and ideas from reality"