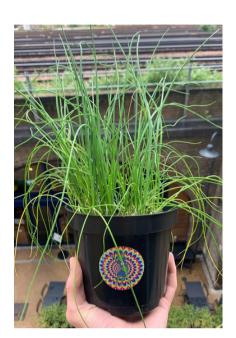

## OPTION1

£3.99 PER CHILD (+VAT)

We would provide, in bulk, the raw materials for each child to grow one of Basil, Mint or Chives.

Each child would receive:

- 1 x seed bag
- 1 x sticker
- 1 x growing guide
- -1xpot
- 1 x compost (between 3 children)
- 1 x nutrients

## OPTION2

£9.99 PER CHILD (+VAT)

This is an individual kit boxed up for each child, containing all they need to grow Basil, Mint and Chives.

Each child would receive 1 box with:

- 3 x seed bags
- 3 x stickers
- 3 x growing guides
- $-3 \times pots$
- 1 x compost
- 1 x nutrients