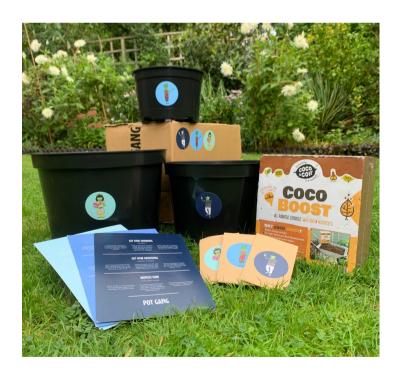

## OPTION1

£3.99 PER CHILD (+VAT)

We would provide, in bulk, the raw materials for each child to grow one of Basil, Mint or Chives.

Each child would receive:

- 1 x seed bag
- 1 x sticker
- 1 x growing guide
- -1xpot
- 1 x compost (between 3 children)
- 1 x nutrients

## OPTION2

£9.99 PER CHILD (+VAT)

This is an individual kit boxed up for each child, containing all they need to grow Basil, Mint and Chives.

Each child would receive 1 box with:

- 3 x seed bags
- 3 x stickers
- 3 x growing guides
- $-3 \times pots$
- 1 x compost
- 1 x nutrients