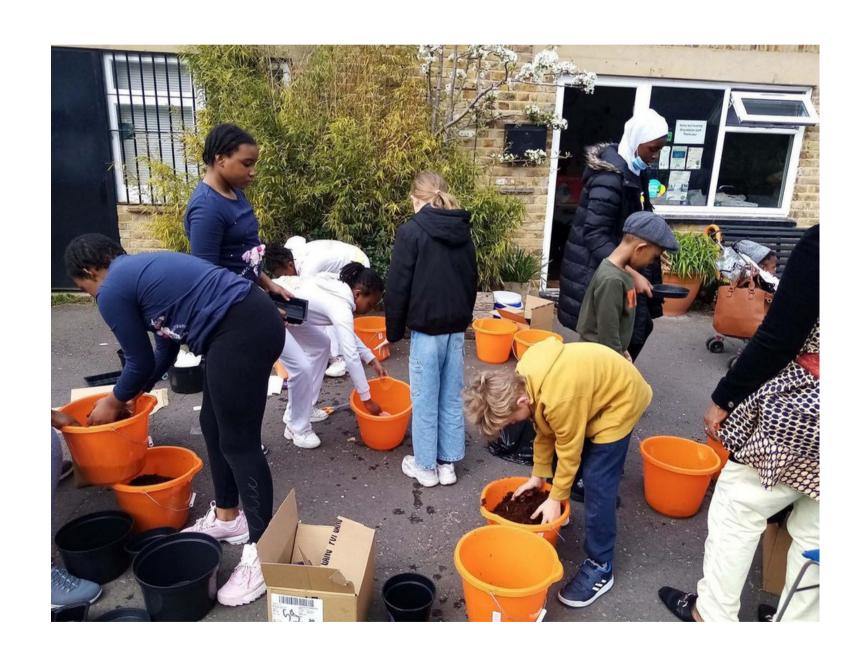

#### STEP 3:

The providers use the kits within their face-to-face provision, planting with the children at the camps.

#### STEP 4:

At the end of the programme, the children take their pots home to continue growing and eating.