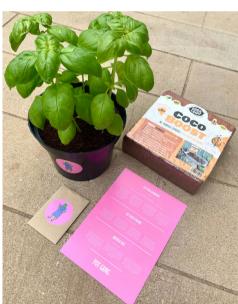

## OPTION2

£9.99 PER CHILD (+VAT)

This is an individual kit boxed up for each child, containing all they need to grow Basil, Mint and Chives.

Each child would receive 1 box with:

- 3 x seed bags
- 3 x stickers
- 3 x growing guides
- $-3 \times pots$
- 1 x compost
- 1 x nutrients