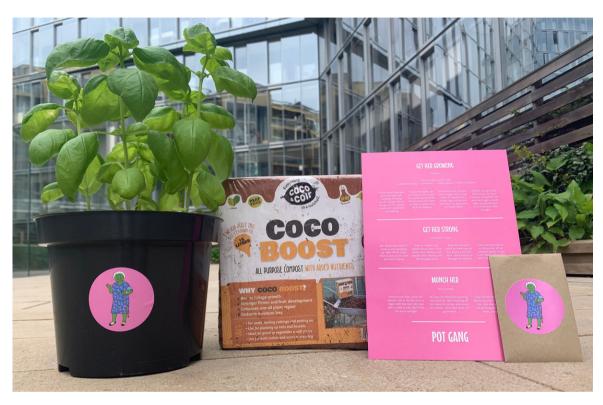

## OPTION2

£9.99 PER CHILD (+VAT)

This is an individual kit boxed up for each child, containing all they need to grow Basil, Mint and Chives.

Each child would receive 1 box with:

- 3 x seed bags
- 3 x stickers
- 3 x growing guides
- $-3 \times pots$
- 1 x compost
- 1 x nutrients