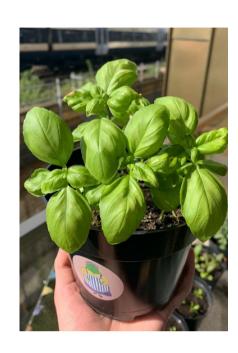

## OPTION1

£3.99 PER CHILD (+VAT)

We would provide, in bulk, the raw materials for each child to grow one of Basil, Mint or Chives.

Each child would receive:

- 1 x seed bag
- 1 x sticker
- 1 x growing guide
- -1xpot
- 1 x compost (between 3 children)
- 1 x nutrients

## OPTION2

£9.99 PER CHILD (+VAT)

This is an individual kit boxed up for each child, containing all they need to grow Basil, Mint and Chives.

Each child would receive 1 box with:

- 3 x seed bags
- 3 x stickers
- 3 x growing guides
- $-3 \times pots$
- 1 x compost
- 1 x nutrients