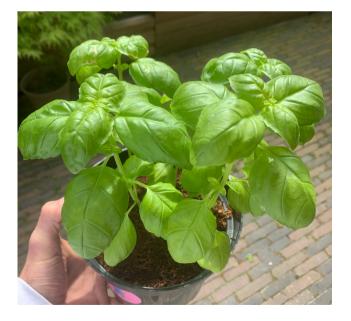

## OPTION1

£3.99 PER CHILD (+VAT)

We would provide, in bulk, the raw materials for each child to grow one of Basil, Mint or Chives.

Each child would receive:

- 1 x seed bag
- 1 x sticker
- 1 x growing guide
- -1xpot
- 1 x compost (between 3 children)
- 1 x nutrients

## OPTION2

£9.99 PER CHILD (+VAT)

This is an individual kit boxed up for each child, containing all they need to grow Basil, Mint and Chives.

Each child would receive 1 box with:

- 3 x seed bags
- 3 x stickers
- 3 x growing guides
- $-3 \times pots$
- 1 x compost
- 1 x nutrients