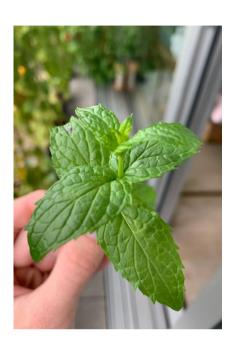

## OPTION1

£3.99 PER CHILD (+VAT)

We would provide, in bulk, the raw materials for each child to grow one of Basil, Mint or Chives.

Each child would receive:

- 1 x seed bag
- 1 x sticker
- 1 x growing guide
- -1xpot
- 1 x compost (between 3 children)
- 1 x nutrients

## OPTION2

£9.99 PER CHILD (+VAT)

This is an individual kit boxed up for each child, containing all they need to grow Basil, Mint and Chives.

Each child would receive 1 box with:

- 3 x seed bags
- 3 x stickers
- 3 x growing guides
- $-3 \times pots$
- 1 x compost
- 1 x nutrients