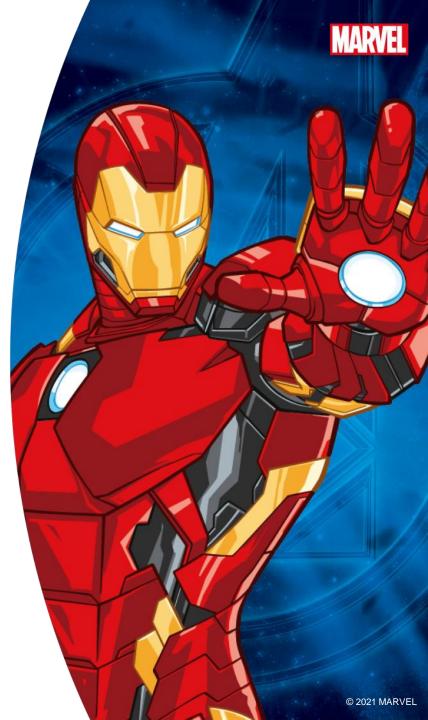

### **Intercept for Iron Man**

Iron Man needs to use his intelligence and speed to intercept messages from the mischievous Loki. Practise intercepting like Iron Man!

Can you stop the message getting past?

This group activity needs 5-8 players. Stand in a wide circle with Iron Man in the middle. The other players are Loki.

Can Iron Man make more interceptions next time?