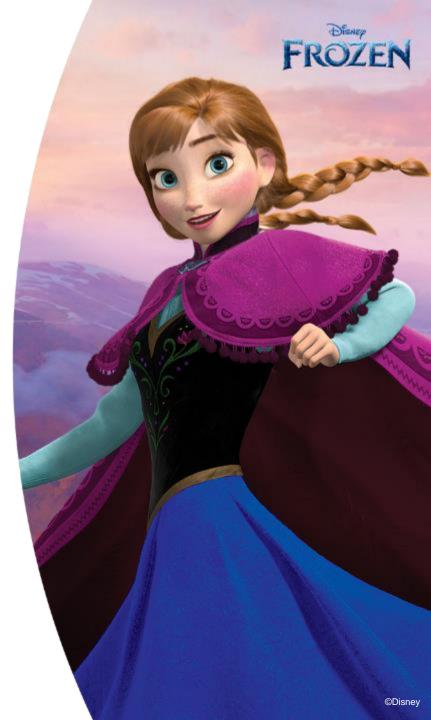

#### Freeze like Anna!

Anna is fearless and strong. Even though Elsa's magic makes her start turning to ice, Anna still dives in front of Hans to stop his sword striking Elsa. At that moment she turns to ice!

#### Can you freeze like Anna?

Get ready for a game of freeze tag. When you are tagged, can you freeze like Anna?

Play for 2 minutes then change the tagger.