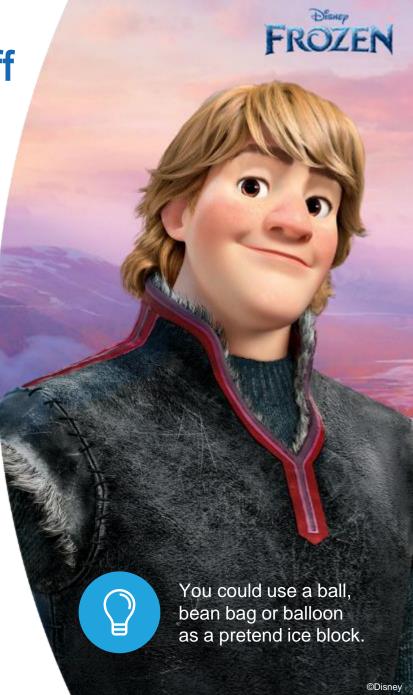

#### Harvest ice like Kristoff

In winter, ice harvesters, like Kristoff, work together to take ice from the frozen lake, cutting the blocks with their sharp saws. Can you work together to collect ice blocks?

#### Collect the ice blocks before they melt!

Stand in a line with your team mates (4-6 per team) and spread out so you're arm's length away from each other. How quickly can you get an ice block down the line?

Keep playing until everyone has collected an ice block – or until time is up. Can you beat your team score/time next round?

3

3