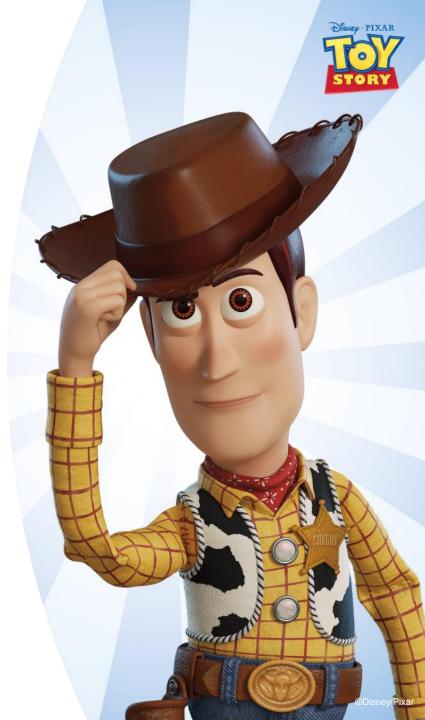

### Move like Woody

Woody is a tall, lanky cowboy, but he can fit into spaces that only a toy can. What different ways can you move?

Can you move like Woody?

Follow the instructions to move like Woody, but be ready to run back to base when Andy is coming!

Make up your own actions and play again. How else might Woody move? How might the other toys move?

3