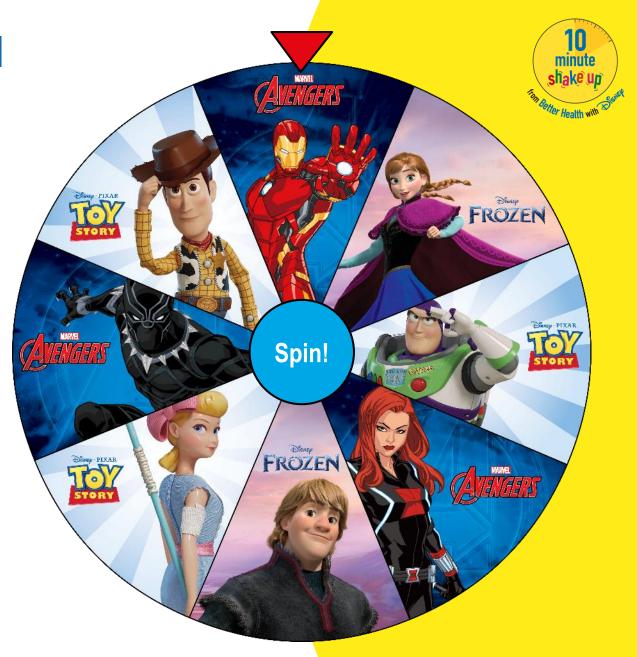

# How does moving make you feel?

After each activity, ask yourself...

Spin the wheel to get moving!

Click the Spin button to spin

Click it again to stop