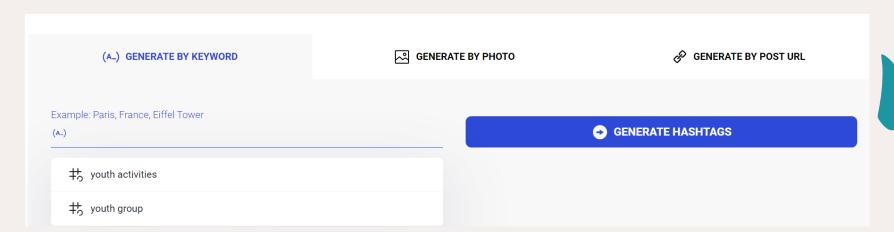

HASHTAGS CAN HELP YOU REACH A WIDER AUDIENCE ON ANY PLATFORM!
TRYING TO KEEP TRACK OF POPULAR HASHTAGS CAN BE TIME CONSUMING,
SO A HASHTAG GENERATOR CAN BE USEFUL!

- 1. THERE ARE MANY DIFFERENT SITES YOU COULD USE, <u>HOWEVER WE LIKE</u>
  THIS ONE
- 2. TYPE A COUPLE WORDS IN TO DESCRIBE YOUR ACTIVITY, SUCH AS YOUTH GROUPS, YOUTH ACTIVITIES ETC AND PRESS GENERATE HASHTAGS

## 3. THE SITE WILL THEN LIST SEVERAL HASHTAGS YOU COULD USE. SELECT UP TO 30 BY TICKING THEM, PRESS COPY AND THEN PASTE IT ON YOUR SOCIAL MEDIA CAPTION!