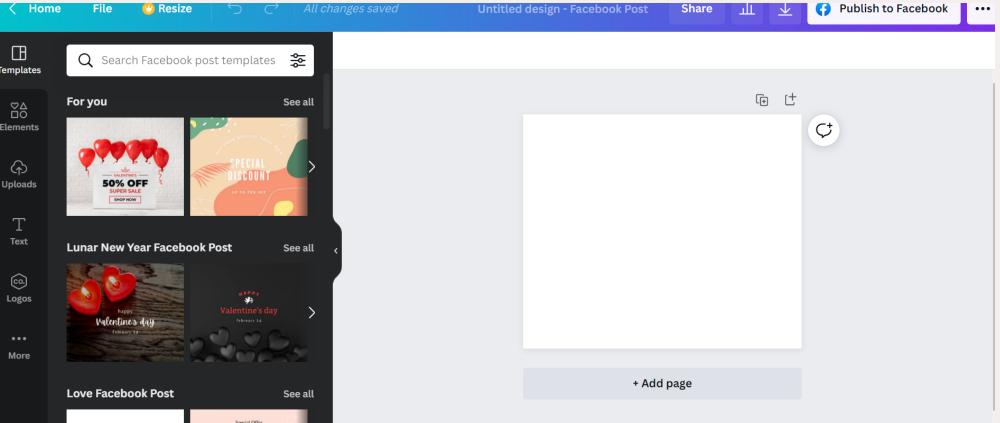

## AN EXAMPLE OF A YOUTH CLUB POST

THIS IS YOUR
HOMEPAGE - YOU CAN
SEARCH THROUGH
DIFFERENT TYPES OF
POSTS, BUT THE
MOST COMMON ARE
LISTED BELOW THE
SEARCH BAR

#### IN THIS EXAMPLE WE HAVE SELECTED 'FACEBOOK POST'

FROM HERE YOU CAN EITHER START MAKING YOUR OWN POST, OR YOU CAN SEARCH THROUGH THE TEMPLATES

BEFORE YOU CREATE YOUR FIRST POST, ITS IMPORTANT TO UNDERSTAND WHAT EACH ELEMENT OF CANVA IS AND HOW YOU CAN USE IT. THE BELOW ARE THE MOST COMMON WAYS TO CUSTOMISE YOUR POST:

#### **TEMPLATES**

SCROLL THROUGH HUNDREDS OF READY-MADE TEMPLATES THAT YOU CAN EASILY EDIT TO CREATE YOUR PERSONALISED POST

#### **ELEMENTS**

THIS IS WHERE YOU FIND PHOTOS, ANIMATIONS, GRAPHICS, LINES, VIDEOS, AUDIO, CHARTS, TABLES AND ANYTHING ELSE TO CUSTOMISE YOUR POST

#### **UPLOADS**

THIS WILL BE EMPTY AT FIRST, BUT YOU CAN USE THIS SECTION TO UPLOAD YOUR OWN LOGOS/PICTURES TO PUT INTO YOUR POSTS

#### TEYT

HERE YOU'LL FIND LOTS OF PRE-MADE FONTS TO CHOOSE FROM! YOU CAN ALSO EDIT THE COLOUR AND SIZE OF YOUR TEXT

CANVA ALSO HAS LOTS OF EXTRAS YOU CAN EASILY ADD SUCH AS: EMBEDDING YOUTUBE VIDEOS, CREATING QR CODES, ADDING MAPS AND GIFS! CONTACT US TO LEARN HOW!