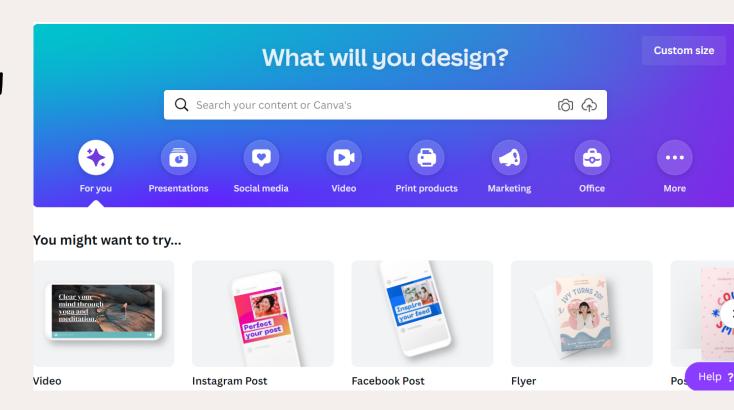

## AN EXAMPLE OF A YOUTH CLUB POST

THIS IS YOUR
HOMEPAGE - YOU CAN
SEARCH THROUGH
DIFFERENT TYPES OF
POSTS, BUT THE
MOST COMMON ARE
LISTED BELOW THE
SEARCH BAR

#### IN THIS EXAMPLE WE HAVE SELECTED 'FACEBOOK POST'

FROM HERE YOU CAN EITHER START MAKING YOUR OWN POST, OR YOU CAN SEARCH THROUGH THE TEMPLATES

BEFORE YOU CREATE YOUR FIRST POST, ITS IMPORTANT TO UNDERSTAND WHAT EACH ELEMENT OF CANVA IS AND HOW YOU CAN USE IT. THE BELOW ARE THE MOST COMMON WAYS TO CUSTOMISE YOUR POST:

#### **TEMPLATES**

SCROLL THROUGH HUNDREDS OF READY-MADE TEMPLATES THAT YOU CAN EASILY EDIT TO CREATE YOUR PERSONALISED POST

#### **ELEMENTS**

THIS IS WHERE YOU FIND PHOTOS, ANIMATIONS, GRAPHICS, LINES, VIDEOS, AUDIO, CHARTS, TABLES AND ANYTHING ELSE TO CUSTOMISE YOUR POST

#### **UPLOADS**

THIS WILL BE EMPTY AT FIRST, BUT YOU CAN USE THIS SECTION TO UPLOAD YOUR OWN LOGOS/PICTURES TO PUT INTO YOUR POSTS

#### TEYT

HERE YOU'LL FIND LOTS OF PRE-MADE FONTS TO CHOOSE FROM! YOU CAN ALSO EDIT THE COLOUR AND SIZE OF YOUR TEXT

CANVA ALSO HAS LOTS OF EXTRAS YOU CAN EASILY ADD SUCH AS: EMBEDDING YOUTUBE VIDEOS, CREATING QR CODES, ADDING MAPS AND GIFS! CONTACT US TO LEARN HOW!