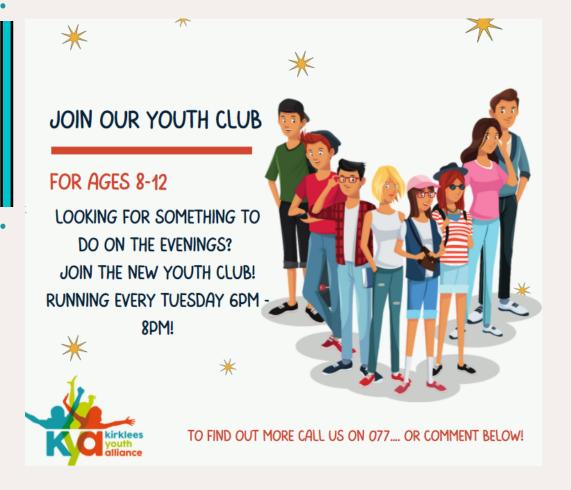

2. FROM THIS TEMPLATE WE USED 'ELEMENTS' TO FIND A DIFFERENT PICTURE, EDITED THE TEXT AND FONTS TO SUIT OUR THEME & ADDED OUR LOGO!

WHEN YOU'VE FINISHED CREATING YOUR POST, YOU CAN DOWNLOAD

IT TO YOUR DEVICE OR POST DIRECTLY TO FACEBOOK

THIS IS THE NAME OF YOUR FILE (YOU **CAN EDIT THIS)** 

**CONNECT YOUR FACEBOOK** ACCOUNT AND UPLOAD YOUR POST DIRECTLY FROM CANVA TO FACEBOOK WITHOUT DOWNLOADING

Join our Youth Club

Share

ш.

**Publish to Facebook** 