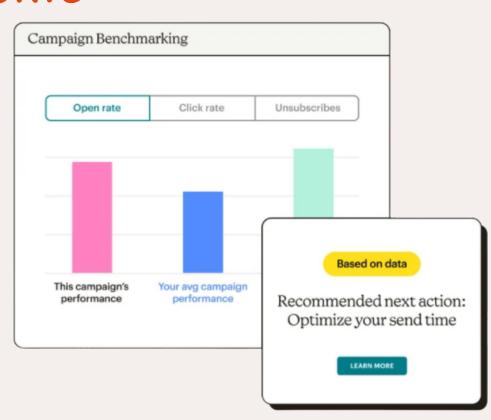

#### VIEWING CAMPAIGN REPORTS

YOU CAN VIEW THE REPORTS OF
YOUR CAMPAIGN AFTER SENDING IT
OUT! THIS IS A GREAT WAY TO SEE
WHO IS ENGAGING WITH YOUR
CONTENT & WHAT IS GOING
WELL/WHAT ISN'T GOING WELL!