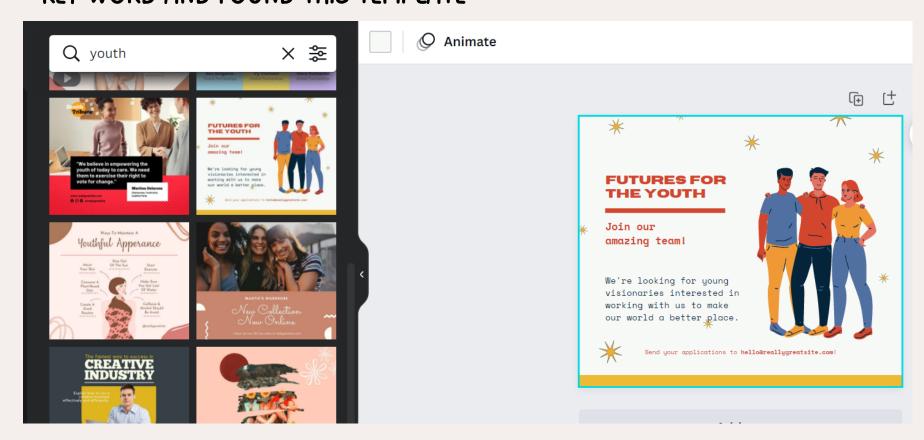

### AN EXAMPLE OF A YOUTH CLUB POST

1.IN THIS EXAMPLE, WE SEARCHED THROUGH THE TEMPLATES USING "YOUTH" AS A KEY WORD AND FOUND THIS TEMPLATE

OTHER KEY WORDS YOU COULD USE:
YOUNG PEOPLE, KIDS, CHILDREN,
CHARITY, SPORTS, CLOSED, OPENING
& EVEN SPECIFIC
HOLIDAYS/MEMORABLE DAYS

2. FROM THIS TEMPLATE WE USED 'ELEMENTS' TO FIND A DIFFERENT PICTURE, EDITED THE TEXT AND FONTS TO SUIT OUR THEME & ADDED OUR LOGO!

WHEN YOU'VE FINISHED CREATING YOUR POST, YOU CAN DOWNLOAD

IT TO YOUR DEVICE OR POST DIRECTLY TO FACEBOOK