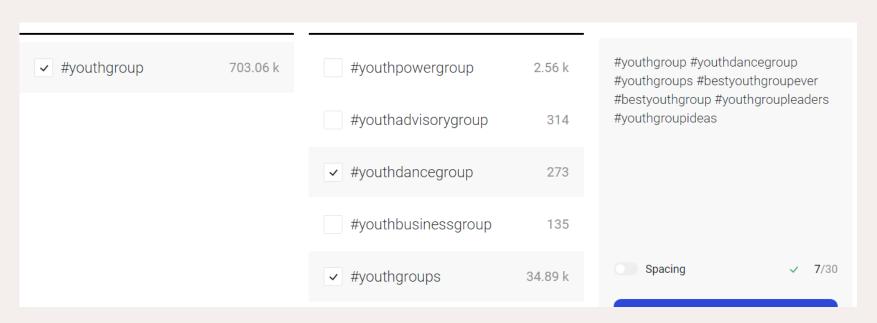

HASHTAGS CAN HELP YOU REACH A WIDER AUDIENCE ON ANY PLATFORM!
TRYING TO KEEP TRACK OF POPULAR HASHTAGS CAN BE TIME CONSUMING,
SO A HASHTAG GENERATOR CAN BE USEFUL!

- 1. THERE ARE MANY DIFFERENT SITES YOU COULD USE, <u>HOWEVER WE LIKE</u>
  THIS ONE
- 2. TYPE A COUPLE WORDS IN TO DESCRIBE YOUR ACTIVITY, SUCH AS YOUTH GROUPS, YOUTH ACTIVITIES ETC AND PRESS GENERATE HASHTAGS

## 3. THE SITE WILL THEN LIST SEVERAL HASHTAGS YOU COULD USE. SELECT UP TO 30 BY TICKING THEM, PRESS COPY AND THEN PASTE IT ON YOUR SOCIAL MEDIA CAPTION!